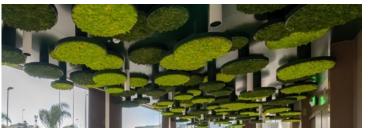

#### Enjoy a natural view!

Bring the **peace and quiet of nature** into your spaces **with fairmoos** moss wall elements. These **unique design objects** are a stylish and harmonious solution for a wide range of purposes. Walls are just the beginning.

#### How do I install fairmoos?

Installation is very simple: Each element is made of 2 mm thick PCV, typically measuring **60 x 80 cm**, and can be glued or screwed in place. fairmoos can be mounted on **any wall or ceiling** with ease.