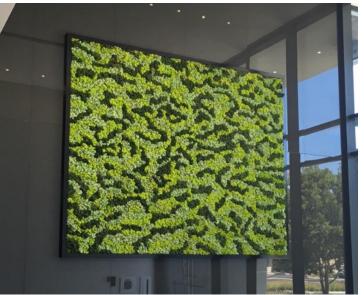

#### Enjoy a natural view!

Bring the **peace and quiet of nature** into your spaces **with fairmoos** moss wall elements. These **unique design objects** are a stylish and harmonious solution for a wide range of purposes. Walls are just the beginning.

#### What is fairmoos?

Our fairmoos elements are made of a natural, **sustainably harvested lichen** called Cladonia Stellaris, which is preserved using a stabilization procedure and dyed in three different shades of green using non-toxic dyes. This creates a completely **eco-friendly material**.

#### How do I install fairmoos?

Installation is very simple: Each element is made of 2 mm thick PCV, typically measuring **60 x 80 cm**, and can be glued or screwed in place. fairmoos can be mounted on **any wall or ceiling** with ease.