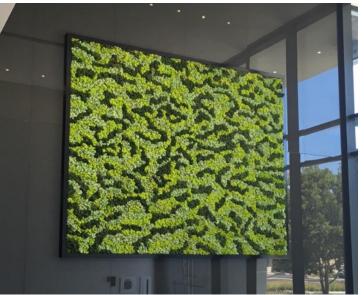

#### Enjoy a natural view!

Bring the **peace and quiet of nature** into your spaces **with fairmoos** moss wall elements. These **unique design objects** are a stylish and harmonious solution for a wide range of purposes. Walls are just the beginning.

#### What is fairmoos?

Our fairmoos elements are made of a natural, **sustainably harvested lichen** called Cladonia Stellaris, which is preserved using a stabilization procedure and dyed in three different shades of green using non-toxic dyes. This creates a completely **eco-friendly material**.

#### At a glance

- natural, sustainably harvested lichen
- ø other plant surfaces available
- 3 different shades of green
- // elements measuring 60 x 80 cm
- // logo or lettering can be integrated
- # easy installation
- // lasts several years
- does not attract dust