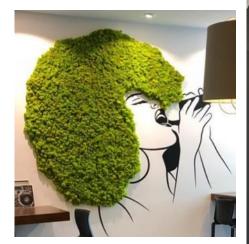

#### Enjoy a natural view!

Bring the **peace and quiet of nature** into your spaces **with fairmoos** moss wall elements. These **unique design objects** are a stylish and harmonious solution for a wide range of purposes. Walls are just the beginning.

#### What is fairmoos?

Our fairmoos elements are made of a natural, **sustainably harvested lichen** called Cladonia Stellaris, which is preserved using a stabilization procedure and dyed in three different shades of green using non-toxic dyes. This creates a completely **eco-friendly material**.

#### At a glance

- natural, sustainably harvested lichen
- ø other plant surfaces available
- 3 different shades of green
- // elements measuring 60 x 80 cm
- // logo or lettering can be integrated
- # easy installation
- // lasts several years
- does not attract dust