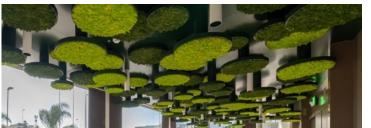

#### Enjoy a natural view!

Bring the **peace and quiet of nature** into your spaces **with fairmoos** moss wall elements. These **unique design objects** are a stylish and harmonious solution for a wide range of purposes. Walls are just the beginning.

#### How do I install fairmoos?

Installation is very simple: Each element is made of 2 mm thick PCV, typically measuring **60 x 80 cm**, and can be glued or screwed in place. fairmoos can be mounted on **any wall or ceiling** with ease.

#### At a glance

- natural, sustainably harvested lichen
- ø other plant surfaces available
- 3 different shades of green
- // elements measuring 60 x 80 cm
- // logo or lettering can be integrated
- # easy installation
- // lasts several years
- does not attract dust